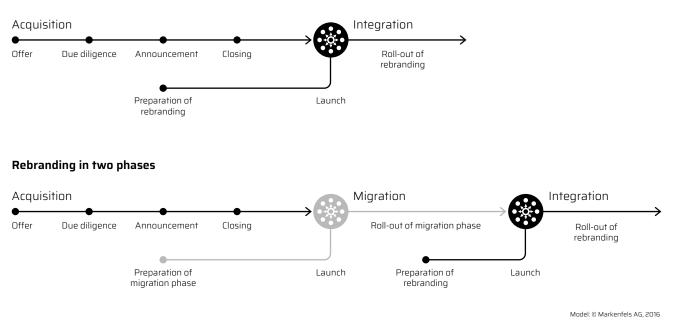

Brand appearance

Markenfels leads the way to an informed decision: with structured scenarios and a systematic process.

Corporate culture

Talent retention

Key messages

How to manage successful rebranding

A well prepared rebranding process reduces costs and increases efficiency. To ensure clarity for customers and employees, a structured and transparent way to integration is key. The definition and design of a suitable process is tailored to the needs of the company. It is influenced by numerous factors: from legal conditions or quality issues up to market considerations. In case of a delayed integration process, the rebranding may require two or more phases.